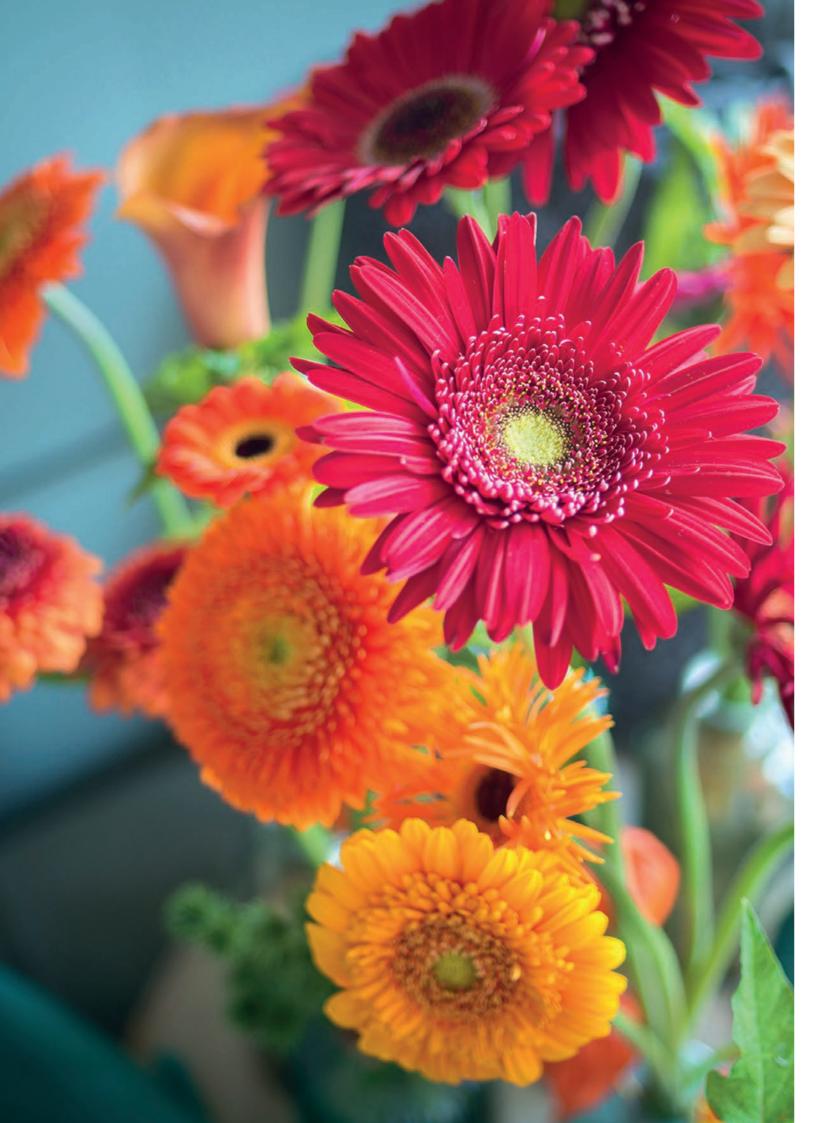

### one happy family

The gerbera is a flower that excels in diversity and colour, making almost anything possible. To make it easy, we have brought the seven categories together.

GERBERA LARGE

GERBERA

MINI

the classic lady

This classic lady is a loyal friend to everyone. She is available in almost every conceivable colour and can therefore adapt very well to her surroundings.

the mood maker

GERBERA NANO

the real sweetheart