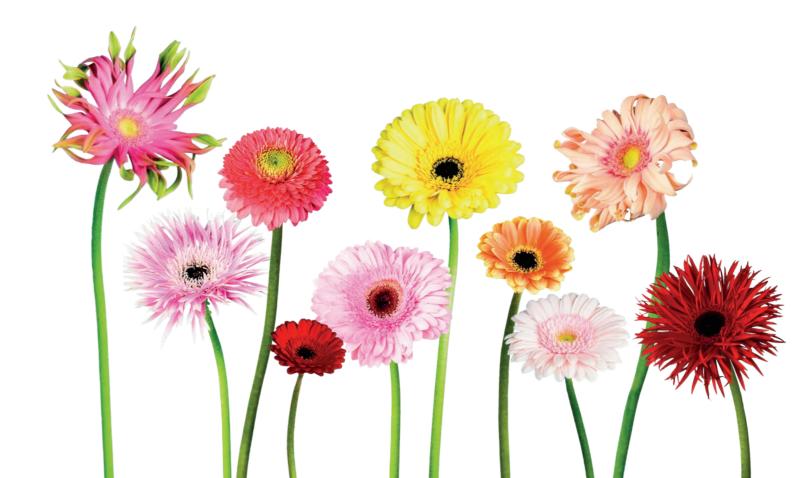

DIVERSITY AND COLOUR

### one happy family

The gerbera is a flower that excels in diversity and colour, making almost anything possible. To make it easy, we have brought the seven categories together.

GERBERA LARGE

GERBERA

MINI

the classic lady

This classic lady is a loyal friend to everyone. She is available in almost every conceivable colour and can therefore adapt very well to her surroundings.

the mood maker

GERBERA NANO

the real sweetheart

the graceful lady

Discover every layer this stylish lady has to offer. The fantastic spherical shape convinces with content, has style and gives a royal touch to every bouquet.

the crazy girl

This crazy girl has character. A remarkable flower that likes to stand out and attracts attention. Spiky is a bit crazy, but that's what makes her so attractive.

the cheerful dancer Her leaves seem to dance in a bouquet. She is cheerful, lively and surprising. Curly really catches your attention. Perfect to leave an unforgettable impression.

eye-catcher in colour Looking for a special flower that stands out in terms of colour? With the colour explosion of Bi-colour you really feel special. The eye-catcher in colour.

GERBERA **BI-COLOUR** 

GERBERA SPHERE

GERBERA

SPIKY

Mini is the little sister of gerbera Large. The must have addition for creating an atmosphere. Whether you put them together in a bouquet or individually in vases.

"Small is beautiful" is the perfect description. Subtle, refined and full of charm, she knows how to let you fall for her. With her lovely appearance, Nano is a real sweetheart.

colouredbygerbera.com

coloured by gerbera | 49