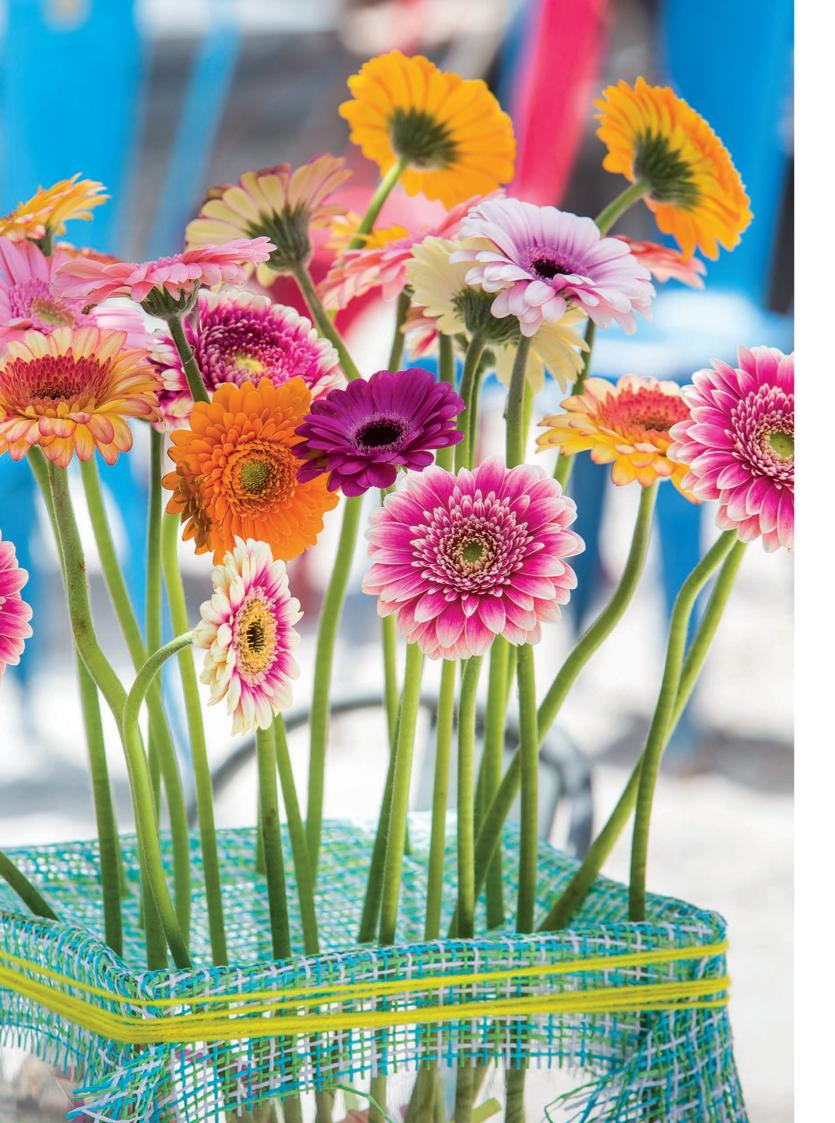

We love to inspire you with our colourful and trendy flower. Get surprised by the diversity, making almost anything possible. Spread the joy of our flower. Brighten up with gerbera!

All Growers Coloured by Gerbera

### one happy family

The gerbera is a flower that excels in diversity and colour, making almost anything possible. To make it easy, we have brought the seven categories together.

GERBERA LARGE

GERBERA

MINI

The gerbera is a flower that excels in diversity and colour making almost anything possible. **colouredbygerbera.com** 

coloured by gerbera always surprising