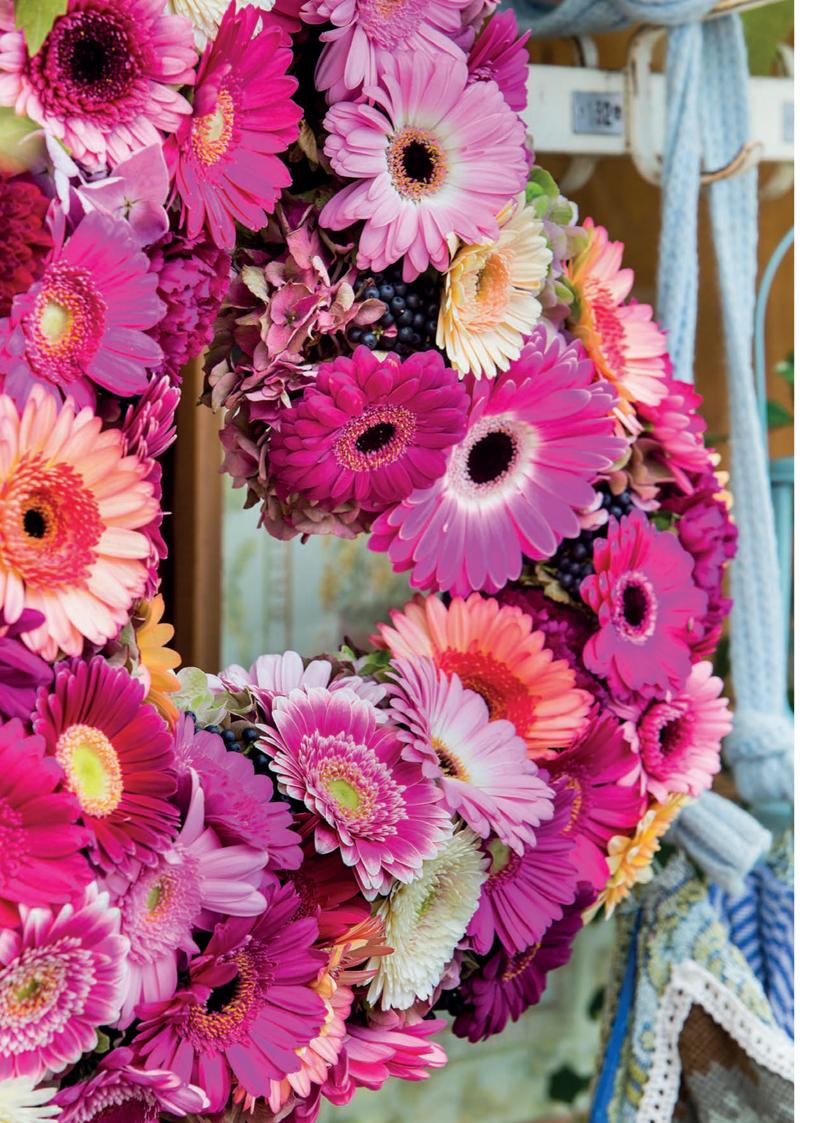

### one happy family

The gerbera is a flower that excels in diversity and colour, making almost anything possible. To make it easy, we have brought the seven categories together.

GERBERA LARGE

GERBERA

MINI

DIVERSITY AND COLOUR