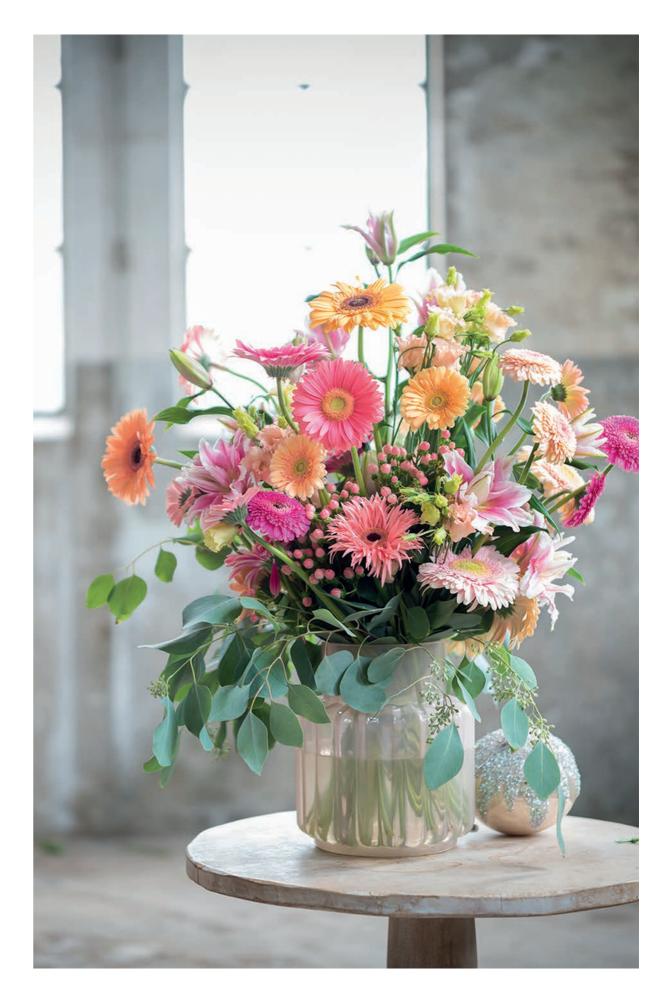

### one happy family

The gerbera is a flower that excels in diversity and colour, making almost anything possible. To make it easy, we have brought the seven categories together.

GERBERA LARGE

GERBERA

MINI