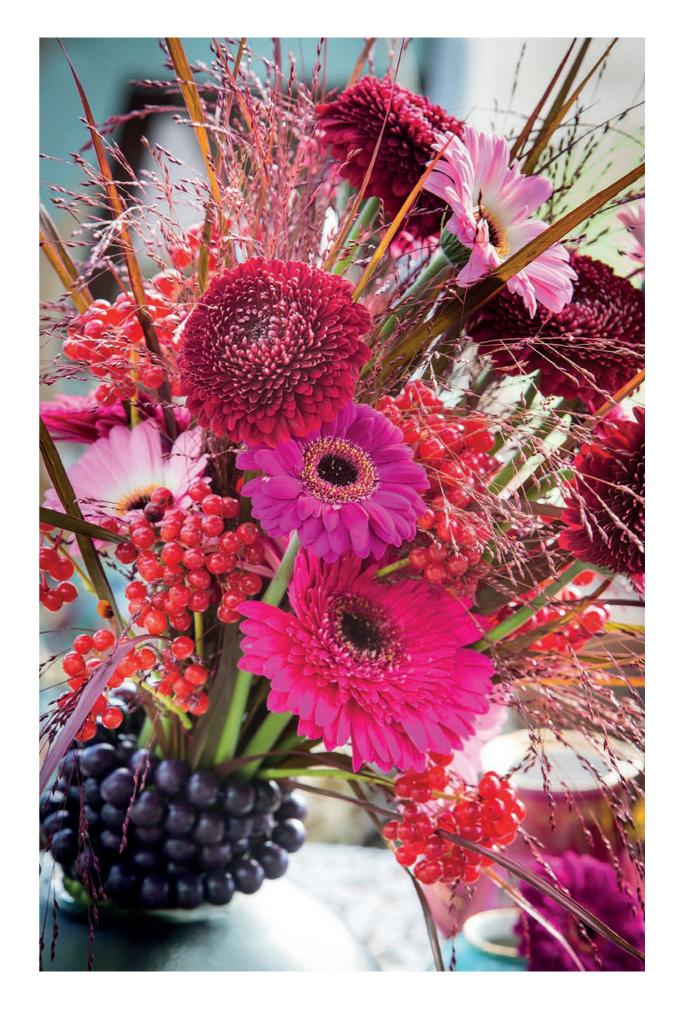

### one happy family

The gerbera is a flower that excels in diversity and colour, making almost anything possible. To make it easy, we have brought the seven categories together.

GERBERA LARGE

GERBERA

MINI

DIVERSITY AND COLOUR