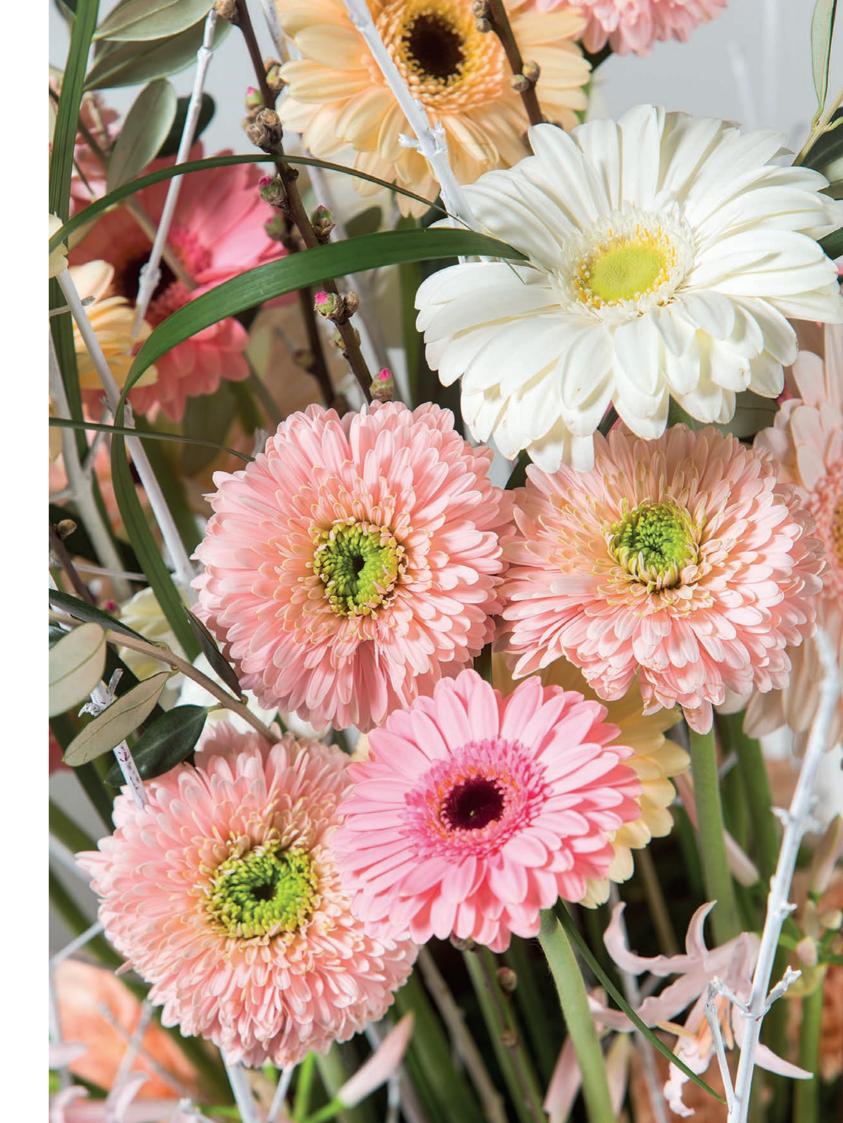

### one happy family

The gerbera is a flower that excels in diversity and colour, making almost anything possible. To make it easy, we have brought the seven categories together.

GERBERA LARGE

GERBERA

MINI

the classic lady

This classic lady is a loyal friend to everyone. She is available in almost every conceivable colour and can therefore adapt very well to her surroundings.

the mood maker

GERBERA NANO

the real sweetheart

the graceful lady

Discover every layer this stylish lady has to offer. The fantastic spherical shape convinces with content, has style and gives a royal touch to every bouquet.

the crazy girl

This crazy girl has character. A remarkable flower that likes to stand out and attracts attention. Spiky is a bit crazy, but that's what makes her so attractive.