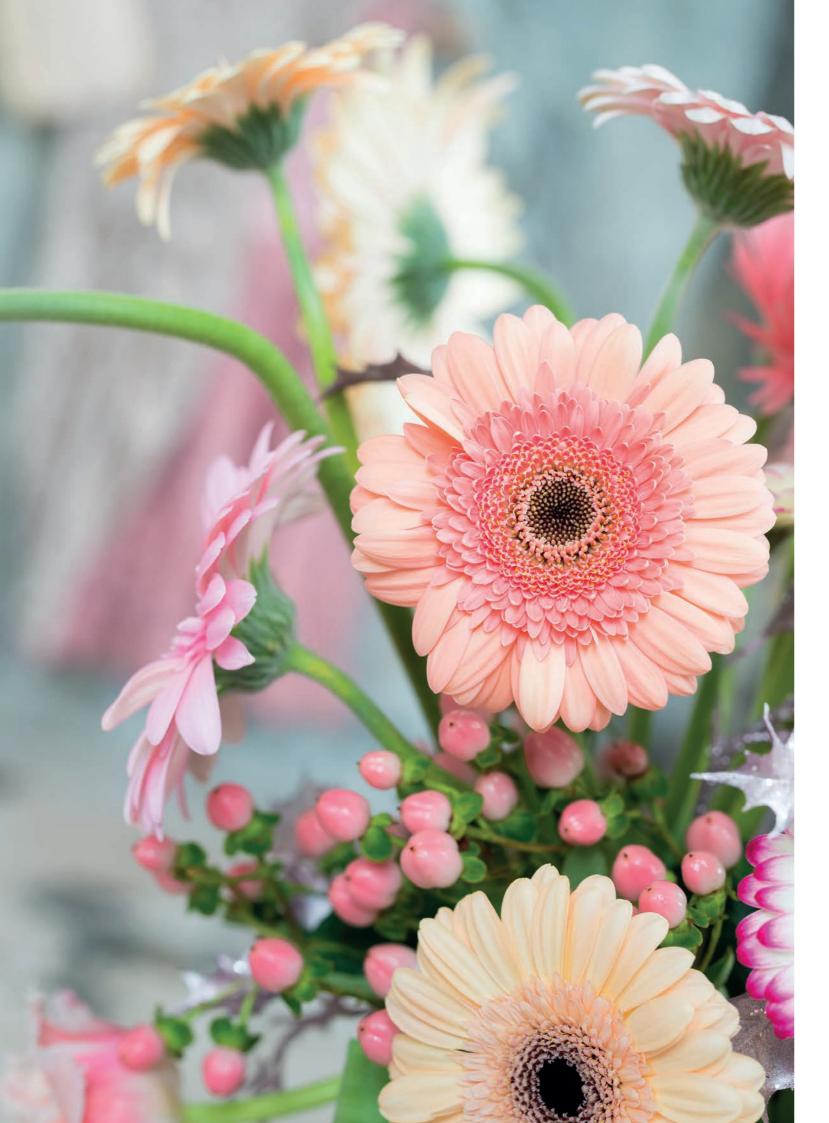

### one happy family

The gerbera is a flower that excels in diversity and colour, making almost anything possible. To make it easy, we have brought the seven categories together.

GERBERA LARGE

GERBERA

MINI