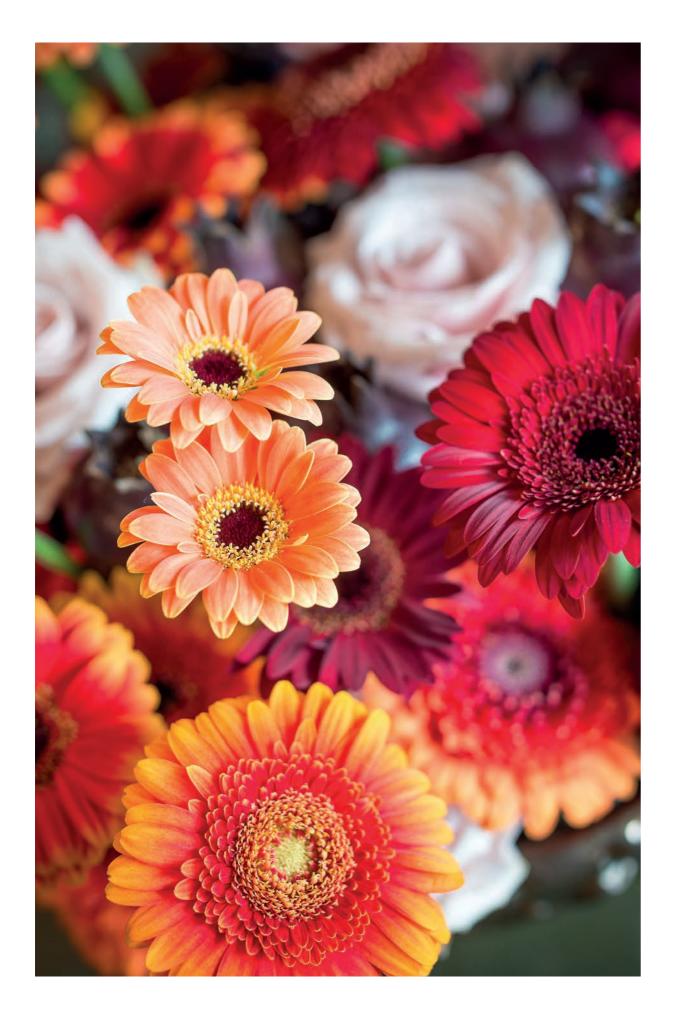

### one happy family

The gerbera is a flower that excels in diversity and colour, making almost anything possible. To make it easy, we have brought the seven categories together.

GERBERA LARGE

GERBERA

MINI

GERBERA **BI-COLOUR** 

GERBERA SPHERE

GERBERA

SPIKY

Mini is the little sister of gerbera Large. The must have addition for creating an atmosphere. Whether you put them together in a bouquet or individually in vases.