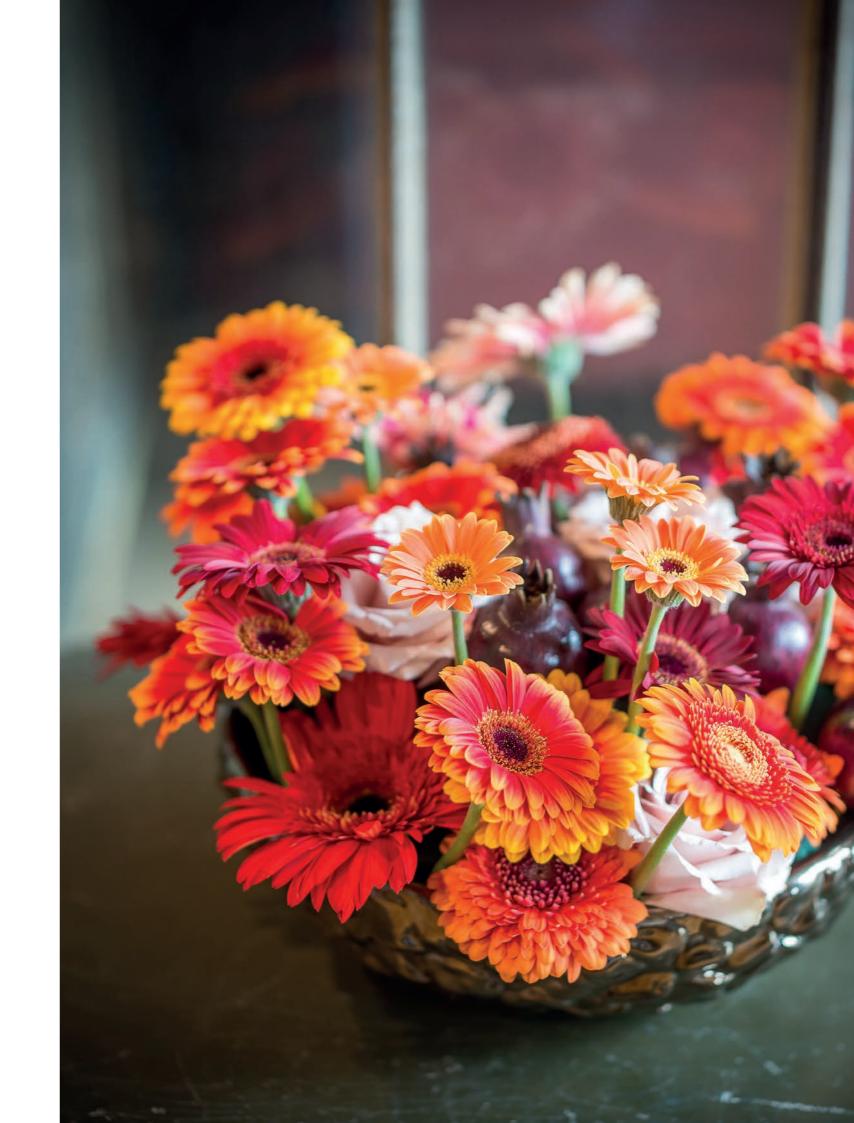

### one happy family

The gerbera is a flower that excels in diversity and colour, making almost anything possible. To make it easy, we have brought the seven categories together.

GERBERA LARGE

GERBERA

MINI

GERBERA **BI-COLOUR** 

GERBERA SPHERE

GERBERA

SPIKY

Mini is the little sister of gerbera Large. The must have addition for creating an atmosphere. Whether you put them together in a bouquet or individually in vases.