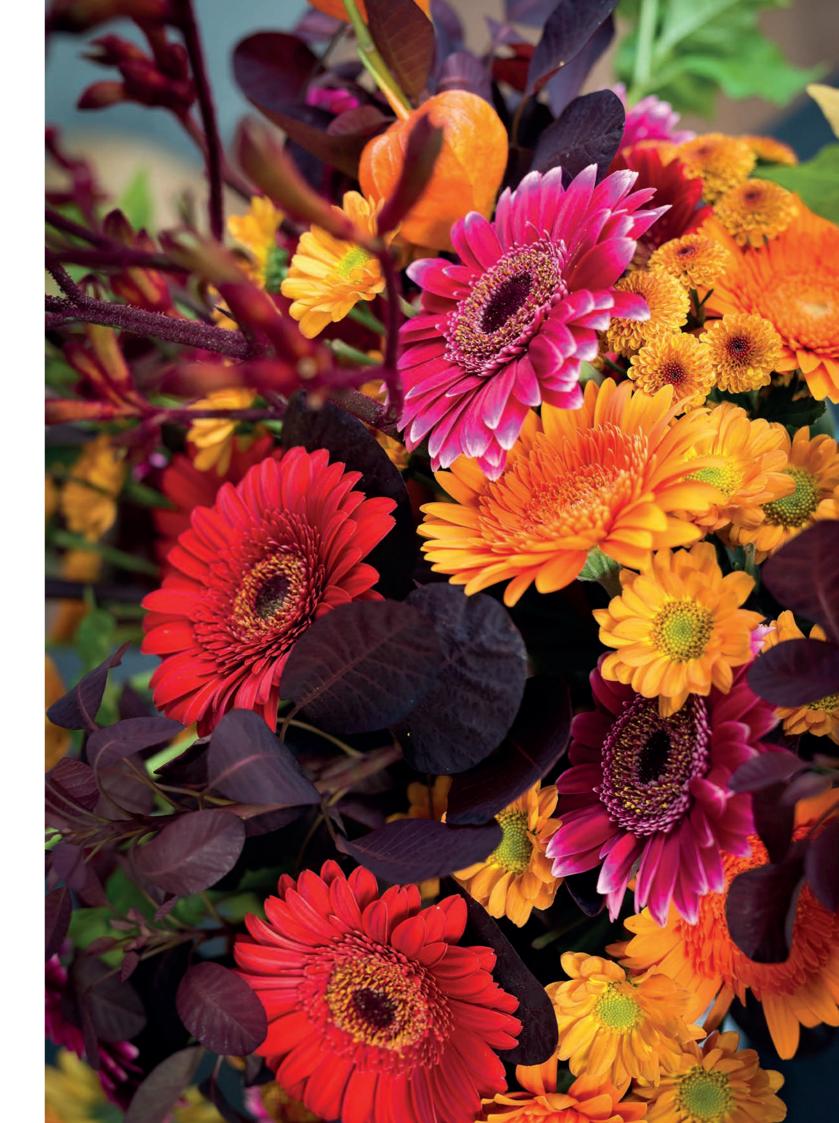

### one happy family

The gerbera is a flower that excels in diversity and colour, making almost anything possible. To make it easy, we have brought the seven categories together.

GERBERA LARGE

GERBERA

MINI

the classic lady

This classic lady is a loyal friend to everyone. She is available in almost every conceivable colour and can therefore adapt very well to her surroundings.

the mood maker

GERBERA NANO

the real sweetheart