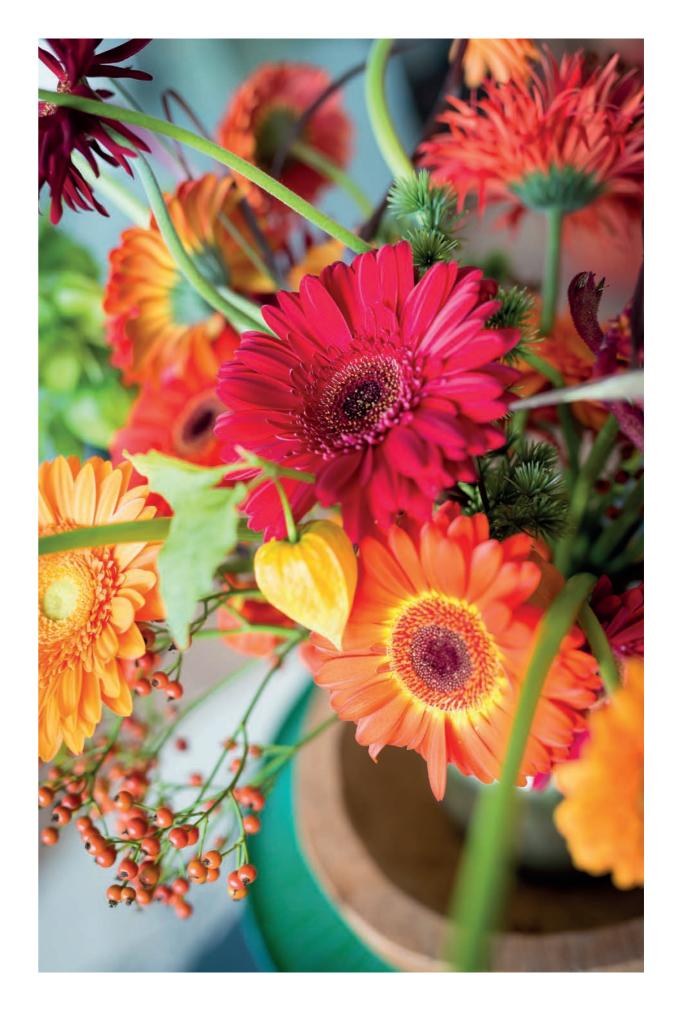

### one happy family

The gerbera is a flower that excels in diversity and colour, making almost anything possible. To make it easy, we have brought the seven categories together.

GERBERA LARGE

GERBERA

MINI

the classic lady

This classic lady is a loyal friend to everyone. She is available in almost every conceivable colour and can therefore adapt very well to her surroundings.

the mood maker

GERBERA NANO

the real sweetheart