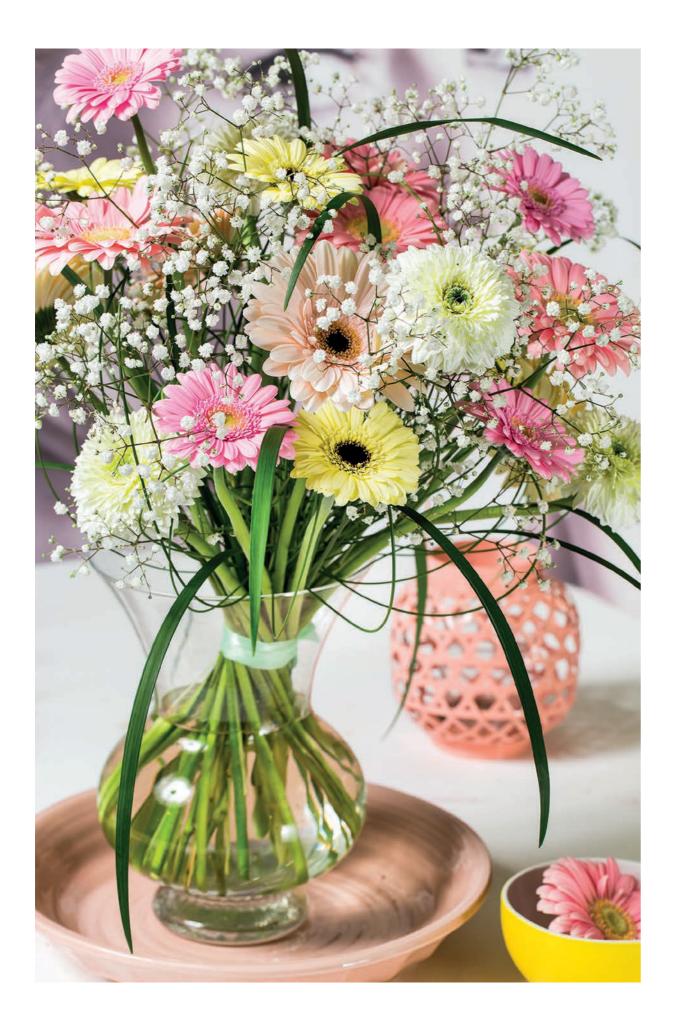

### one happy family

The gerbera is a flower that excels in diversity and colour, making almost anything possible. To make it easy, we have brought the seven categories together.

GERBERA LARGE

GERBERA

MINI