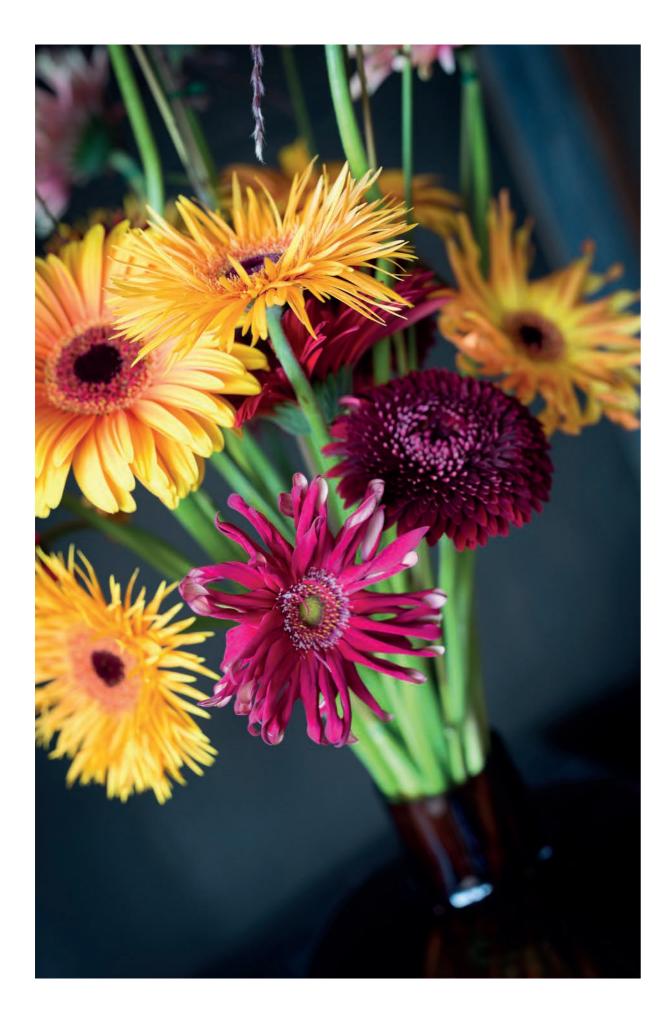

the graceful lady

Discover every layer this stylish lady has to offer. The fantastic spherical shape convinces with content, has style and gives a royal touch to every bouquet.

the crazy girl

This crazy girl has character. A remarkable flower that likes to stand out and attracts attention. Spiky is a bit crazy, but that's what makes her so attractive.

the cheerful dancer Her leaves seem to dance in a bouquet. She is cheerful, lively and surprising. Curly really catches your attention. Perfect to leave an unforgettable impression.

eye-catcher in colour Looking for a special flower that stands out in terms of colour? With the colour explosion of Bi-colour you really feel special. The eye-catcher in colour.