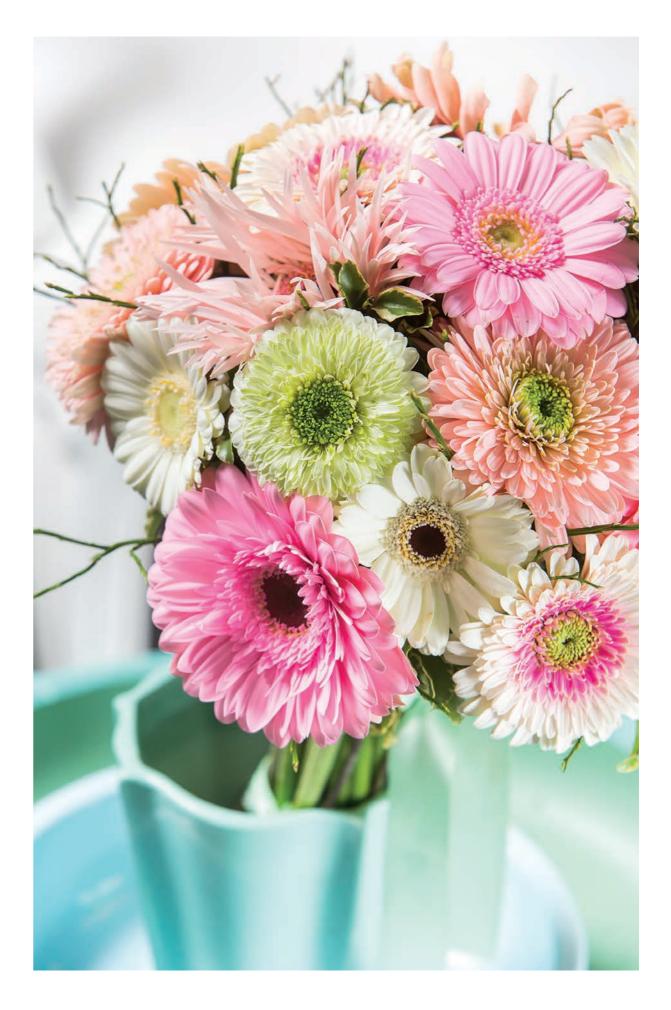

### one happy family

The gerbera is a flower that excels in diversity and colour, making almost anything possible. To make it easy, we have brought the seven categories together.

GERBERA LARGE

GERBERA

MINI

the classic lady

This classic lady is a loyal friend to everyone. She is available in almost every conceivable colour and can therefore adapt very well to her surroundings.

the mood maker

GERBERA NANO

the real sweetheart

the graceful lady

Discover every layer this stylish lady has to offer. The fantastic spherical shape convinces with content, has style and gives a royal touch to every bouquet.

the crazy girl

This crazy girl has character. A remarkable flower that likes to stand out and attracts attention. Spiky is a bit crazy, but that's what makes her so attractive.